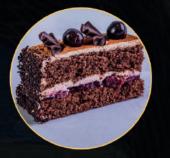

# TAOISM

#### IDENTITY:

simplicity, and naturalness!

Trying this chocolate cake will help you Whipped cream layered with tart and juicy dark cherries better focus on the wonders of individuality, between sheets of rich chocolate sponge, decorated with plump amarena cherries and handmade chocolate fans.

#### TAOISM

Trying this chocolate cake will help you better focus on the wonders of individuality, simplicity, and naturalness!

#### IDENTITY:

Whipped cream layered with tart and juicy dark cherries between sheets of rich chocolate sponge, decorated with plump amarena cherries and handmade chocolate fans.