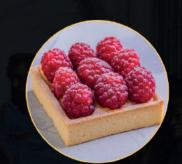

#### IDENTITY:

Unequivocally trust the ardors of your Buttery, crisp pastry casing filled with light cream sense-experience and enjoy this luxurious St Honore custard filling, and crowned with rows of

mirror glazed raspberries.

# MARXISM

raspberry tart!

#### **EMPIRICISM**

raspberry tart!