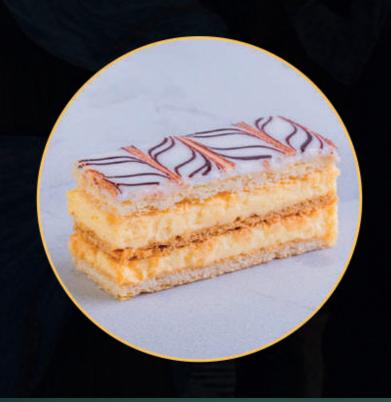

#### IDENTITY:

Try this mille-feuille, lest you let the Three sheets of butter puff pastry sandwich a dairy capitalist mode of production alienate you! custard cream, decorated with a soft fondant topping and a hand poured chocolate web design garnish.

# MARXISM

Try this mille-feuille, lest you let the capitalist mode of production alienate you!

# **IDENTITY:**

Three sheets of butter puff pastry sandwich a dairy custard cream, decorated with a soft fondant topping and a hand poured chocolate web design garnish.

\$4.80