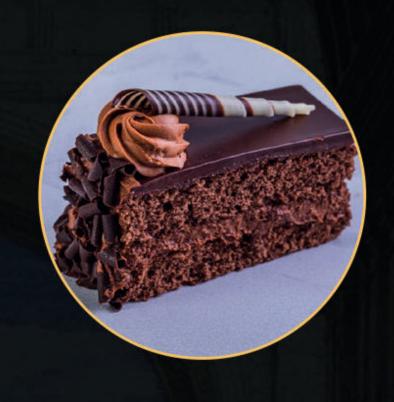

#### IDENTITY:

Go for this chocolate cake!

Do you want to go beyond your senses and Moist dark chocolate sponge layers with dark chocolate unearth the passions of your divine soul? cream, finished with chocolate ganache and a white and dark choc swirl.

# RATIONALISM

Do you want to go beyond your senses and unearth the passions of your divine soul? Go for this chocolate cake!

# **IDENTITY:**

Moist dark chocolate sponge layers with dark chocolate cream, finished with chocolate ganache and a white and dark choc swirl.

\$6.80