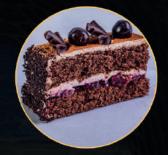

# TAOISM

#### IDENTITY:

simplicity, and naturalness!

Trying this chocolate cake will help you Whipped cream layered with tart and juicy dark cherries better focus on the wonders of individuality, between sheets of rich chocolate sponge, decorated with plump amarena cherries and handmade chocolate fans.

#### TAOISM

Trying this chocolate cake will help you better focus on the wonders of individuality, simplicity, and naturalness!

#### IDENTITY:

Whipped cream layered with tart and juicy dark cherries between sheets of rich chocolate sponge, decorated with plump amarena cherries and handmade chocolate fans.